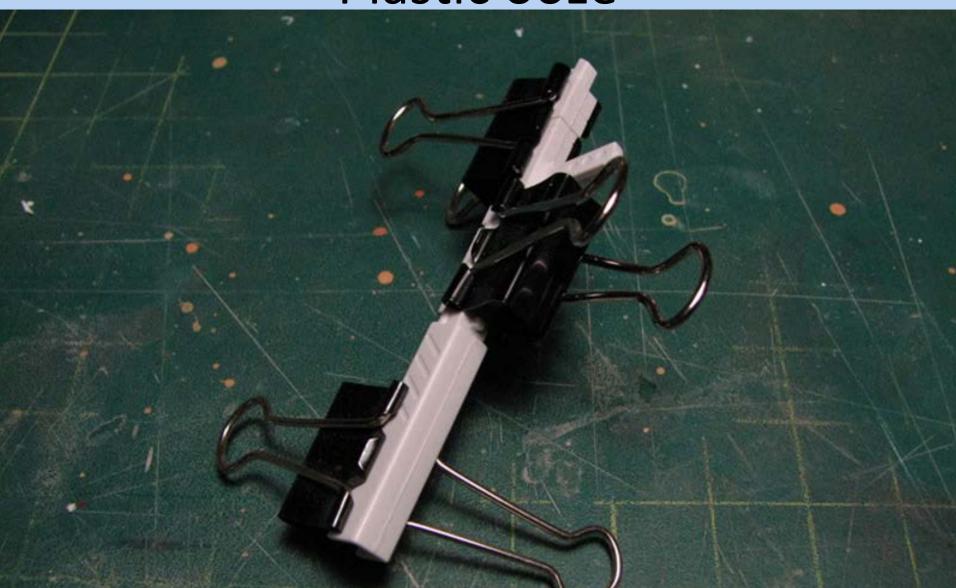

#### Seam Lines

- Solvent Glue
- Apply glue
- Clamp down part
- Let part sit overnight for full cure
- Sand away plastic ooze

## Plastic ooze