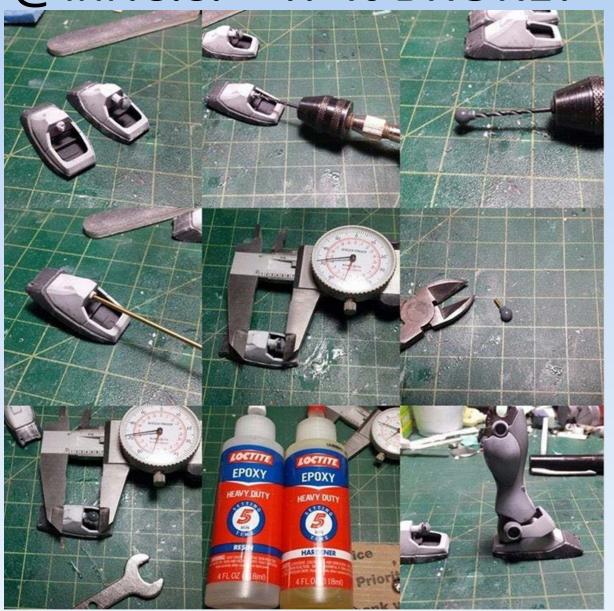

#### **Electronics: Clement**

- LEDs
- Magnetic Switches
- Microprocessors

## Simple LED: Drill, glue LED, wire, done

## Complex LED: Resin Cast