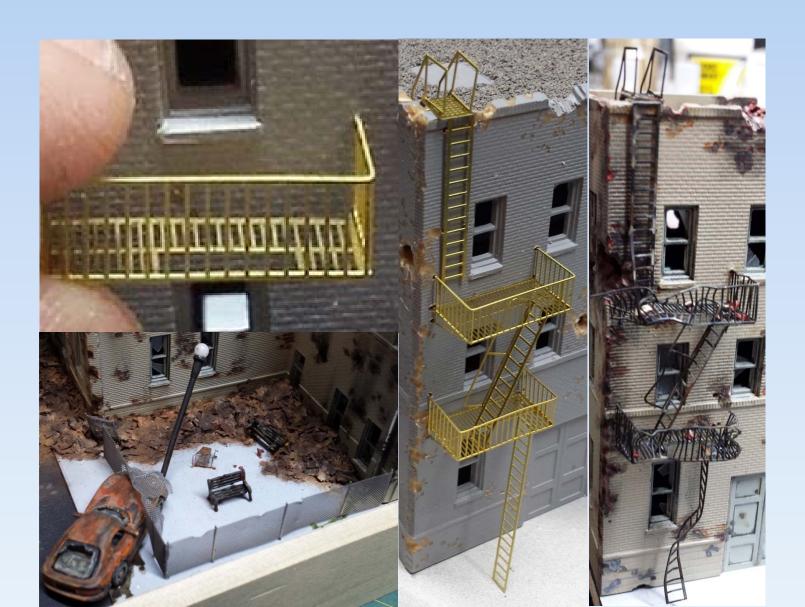

ilter or fade (same type of paint as panel line paint)

Panel Line Wash (must be different paint type than previous layer)

Gloss Clear Coat to Seal Decal (Lacquer or Acrylic)

Decal Application + Decal Setter/Softer

Gloss Clear Coat (Mr Super Clear Gloss)

Final Coat (Pre-shading, Lighter Tone)

Base Coat (Pre-shading, Darker Tone)

Primer (Mr Surfacer)

Bare Plastic (original kit color)

### The layers are important!



## For REAL!





## Look what I picked up at Home Depot



## **Battle Damaging**



## Scratch Building: Dan Salas

http://funakatown.com/ 34 Page Scratch building manual













## Mods: Angel





#### Dioramas: Michael Wine



# Planning – cause sometimes, things just don't fit...



## Proper Planning



## Major Players





## The Setting



## The Details



#### **Electronics: Clement**

- LEDs
- Magnetic Switches
- Microprocessors

## Simple LED: Drill, glue LED, wire, done



## Complex LED: Resin Cast











## Microprocessor Controlled LED





## GMs Can't Swim





# Gunpla Builders World Cup What is GBWC? Dan's Experience in 2010 Clement's Experience in 2011 Angel's Experience in 2012 How does one win GBWC?

# Southern California Gundam Model Competition!

- What is SCGMC
- Categories
- Themes
- Live Demos (hands on airbrushing) CALIFORNIA
- Awesome T-Shirts!



Special Theme "1/144 city diorama"

LIVE DEMOS - VENDORS - RAFFLE PRIZES SATURDAY - NOV 14 - 9am to 4pm

Fullerton Community Center
340 W. Commonwealth Ave., Fullerton, CA 92832
PARKING IN REAR

GENERAL ADMISSION: \$8 (INCLUDES 1 MODEL ENTRY - ADDITIONAL ENTRIES \$1 PER M