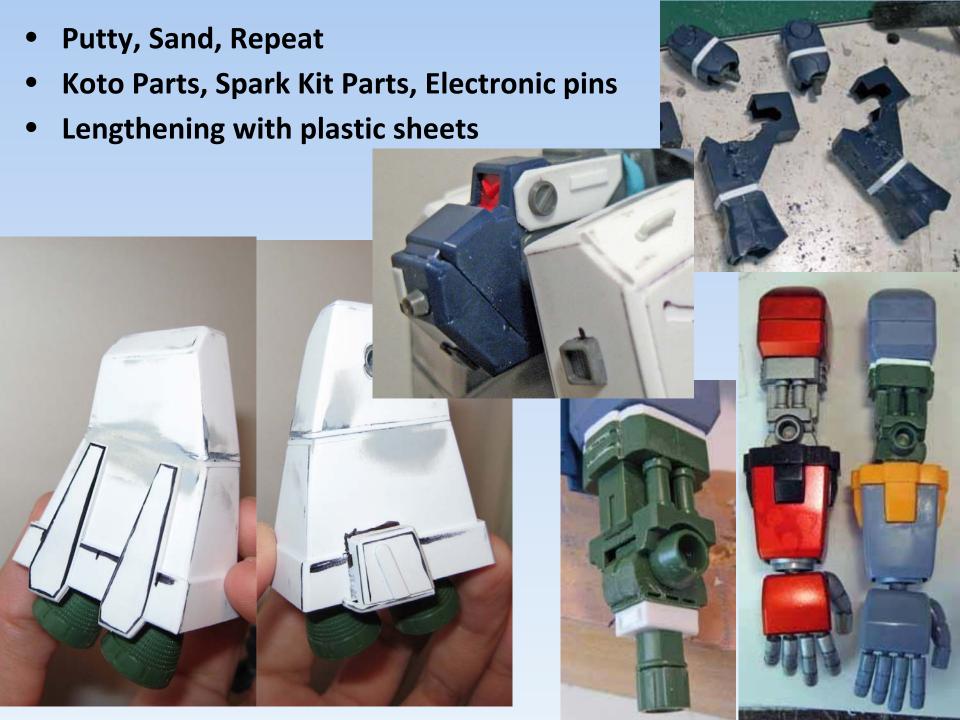

al Clear Coat (Gloss, Flat, Semi gloss, etc) to seal in pastels

Optional: Pastel Weathering (Previous layer must be flat coat)

Final Clear Coat (Gloss, Flat, Semi gloss, etc)

Optional: Filter or fade (same type of paint as panel line paint)

Panel Line Wash (must be different paint type than previous layer)

Gloss Clear Coat to Seal Decal (Lacquer or Acrylic)

Decal Application + Decal Setter/Softer

Gloss Clear Coat (Mr Super Clear Gloss)

Final Coat (Pre-shading, Lighter Tone)

Base Coat (Pre-shading, Darker Tone)

Primer (Mr Surfacer)

Bare Plastic (original kit color)

### The layers are important!



## For REAL!





## Look what I picked up at Home Depot



## **Battle Damaging**



## Scratch Building: Dan Salas

http://funakatown.com/ 34 Page Scratch building manual













## Mods: Angel





#### Dioramas: Michael Wine



# Planning – cause sometimes, things just don't fit...



## Proper Planning



## Major Players





## The Setting



## The Details



#### **Electronics: Clement**

- LEDs
- Magnetic Switches
- Microprocessors

## Simple LED: Drill, glue LED, wire, done



## Complex LED: Resin Cast











## Microprocessor Controlled LED





## GMs Can't Swim





# Gunpla Builders World Cup What is GBWC? Dan's Experience in 2010 Clement's Experience in 2011 Angel's Experience in 2012 How does one win GBWC?

# Southern California Gundam Model Competition!

- What is SCGMC
- Categories
- Themes
- Live Demos (hands on airbrushing) CALIFORNIA
- Awesome T-Shirts!



Special Theme "1/144 city diorama"

LIVE DEMOS - VENDORS - RAFFLE PRIZES SATURDAY -