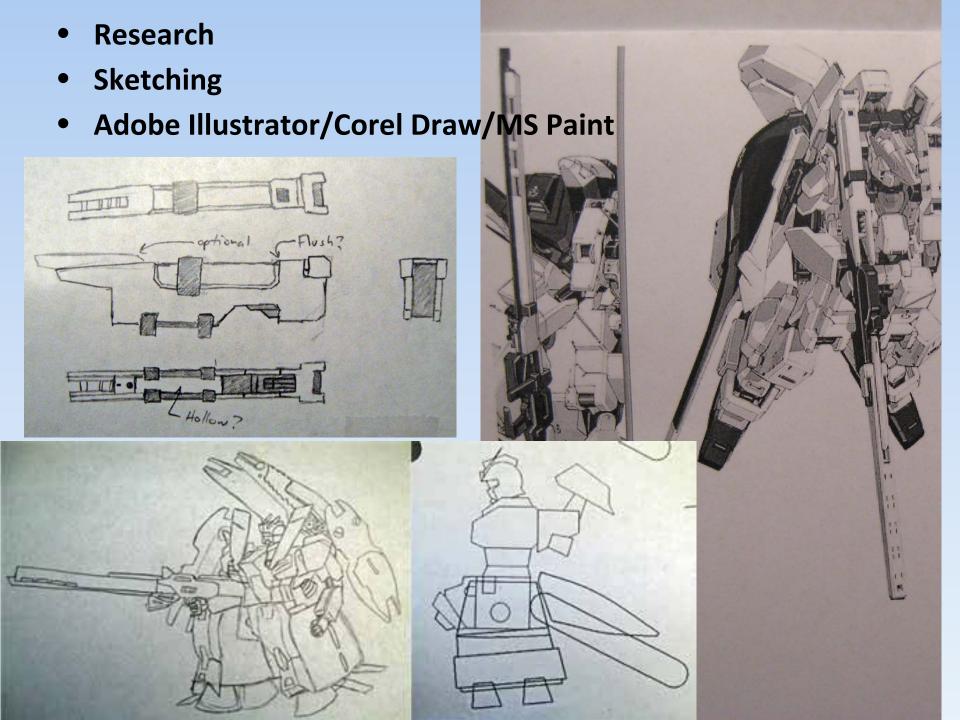

Final Clear Coat (Gloss, Flat, Semi gloss, etc) to seal in pastels

Optional: Pastel Weathering (Previous layer must be flat coat)

Final Clear Coat (Gloss, Flat, Semi gloss, etc)

Optional: Filter or fade (same type of paint as panel line paint)

Panel Line Wash (must be different paint type than previous layer)

Gloss Clear Coat to Seal Decal (Lacquer or Acrylic)

Decal Application + Decal Setter/Softer

Gloss Clear Coat (Mr Super Clear Gloss)

Final Coat (Pre-shading, Lighter Tone)

Base Coat (Pre-shading, Darker Tone)

Primer (Mr Surfacer)

Bare Plastic (original kit color)

### The layers are important!



## For REAL!





## Look what I picked up at Home Depot



## **Battle Damaging**



## Scratch Building: Dan Salas

http://funakatown.com/ 34 Page Scratch building manual













## Mods: Angel





#### Dioramas: Michael Wine



# Planning – cause sometimes, things just don't fit...



## Proper Planning



## Major Players





## The Setting



## The Details



#### **Electronics: Clement**

- LEDs
- Magnetic Switches
- Microprocessors

## Simple LED: Drill, glue LED, wire, done



## Complex LED: Resin Cast











## Microprocessor Controlled LED





## GMs Can't Swim





# Gunpla Builders World Cup What is GBWC? Dan's Experience in 2010 Clement's Experience in 2011 Angel's Experience in 2012 How does one win GBWC?

# Southern California Gundam Model Competition!

- What is SCGMC
- Categories
- Themes
- Live Demos (hands on airbrushing) CALIFORNIA
- Awesome T-Shirts!



Special Theme "1/144 city diorama"

LIVE DEMOS - VENDORS - RAFFLE PRIZES SATURD